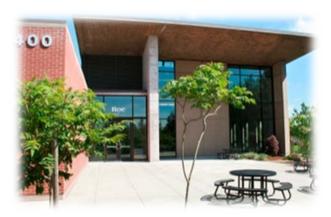

## **PARKING**

You may park in any available student or general parking space. Convenient parking to Roe Studio is located in the Blue Lot, or in front of Cascade Hall.

Pictured above is the main entrance of Roe Studio.