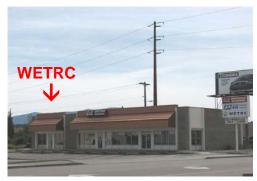

# Best Western Pheasant Hill

12415 E Mission Avenue – Spokane Valley (509) 926-7432

The BAT Exam Facility is located at 125 Sullivan Road, behind the Walgreens Drug Store.

The property sign identifying the WETRC Spokane Facility is visible from Sullivan Road. The facility is located in a mini-strip mall.