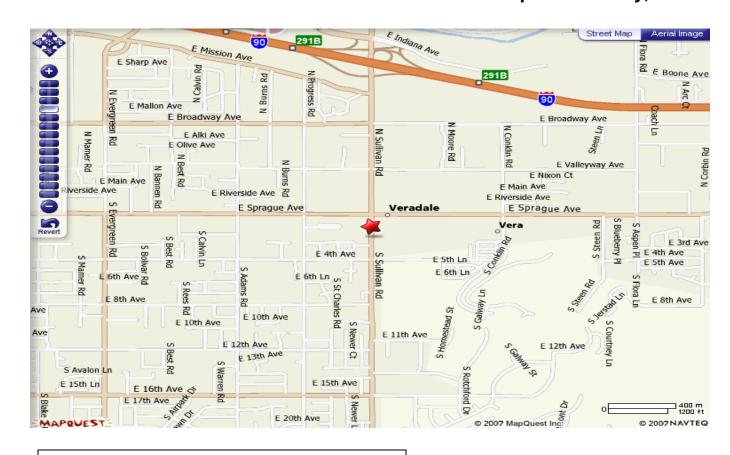

# Directions to the BAT Exam Facility in Spokane 125 S. Sullivan Road – Spokane Valley, WA 99037

Take I-90 East

Take the Sullivan Road Exit (291-B)

Turn right onto N. Sullivan Road

Shortly after crossing E. Sprague Avenue, turn left at the WETRC sign (just past Walgreens)

# FROM THE EAST

Take I-90 West

Take the Sullivan Road Exit (291-B)

Turn slight left to take the Sullivan Road southbound ramp Turn left onto N. Sullivan Road

Shortly after crossing E. Sprague Avenue, turn left at the WETRC sign (just past Walgreens)

# Best Western Pheasant Hill

12415 E Mission Avenue – Spokane Valley (509) 926-7432

The BAT Exam Facility is located at 125 Sullivan Road, behind the Walgreens Drug Store.

The property sign identifying the WETRC Spokane Facility is visible from Sullivan Road. The facility is located in a mini-strip mall.