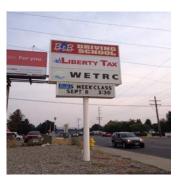

For visual help in locating the building, adjacent businesses include B&B Driving School and Liberty Tax. These businesses are also listed on the mini strip mall sign.