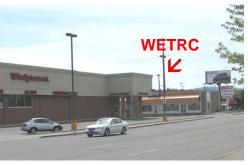

# Best Western Pheasant Hill

12415 E Mission Avenue – Spokane Valley (509) 926-7432

The BAT Exam Facility is located at 125 Sullivan Road, behind the Walgreens Drug Store.

The property sign identifying the WETRC Spokane Facility is visible from Sullivan Road. The facility is located in a mini-strip mall.