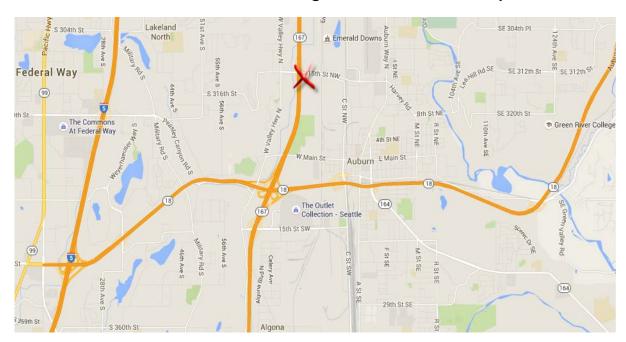

#### FROM THE NORTH & SOUTH:

Take WA-167 Use the 15<sup>th</sup> ST NW Exit Head east on 15<sup>th</sup> ST NW Turn right on D ST NE End at 1221 D ST NE

#### FROMTHE WEST & EAST:

Take WA-18
Merge onto WA-167 North
Take the 15th Street NW Exit
Head east on 15th Street NW
Turn right on D Street NE
End at 1221 D Street NE