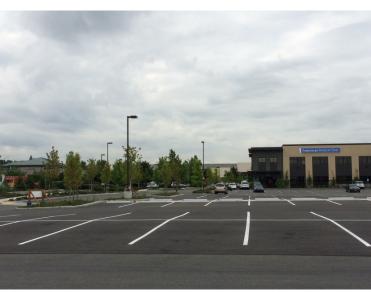

#### **PARKING AND ARRIVAL INSTRUCTIONS:**

The examination facility is located at the new Green River College Auburn Center campus. Parking is available in front of the building or behind it on the far south end of the Lowes parking lot past the storage shed display. Parking is not authorized in other parts of the Lowe's lot. A bus stop is in front of the main entrance. Applicants must wait in the lobby until called for their examination.