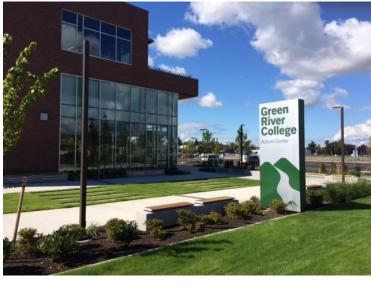

#### **PARKING AND ARRIVAL INSTRUCTIONS:**

The examination facility is located at the new Green River College Auburn Center campus. Parking is available in front of the building or behind it on the far south end of the Lowes parking lot past the storage shed display. Parking is not authorized in other parts of the Lowe's lot. A bus stop is in front of the main entrance. Applicants must wait in the lobby until called for their examination.